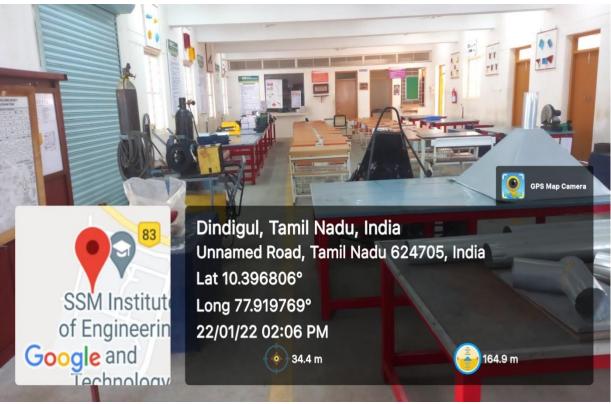

## Lab Photos:

**Engineering Practices Lab** 

Manufacturing Technology lab

**Dynamics Lab** 

Thermal Engineering Lab II

Thermal Engineering Lab I

Metrology and Measurements lab

CAD Lab