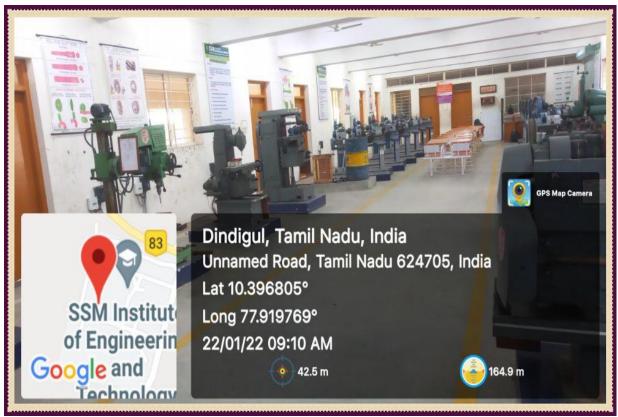

## Lab Photos:

**Engineering Practices Lab** 

Manufacturing Technology lab

**Dynamics Lab** 

Thermal Engineering Lab II

Thermal Engineering Lab I

Metrology and Measurements lab

CAD Lab